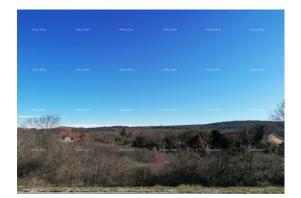

Price: 71.600 €

The building plot is located in the Kapelica settlement, near Labin, in an area where family houses have been built. It is located along the Labin - Koromačno road, but the large area of

the land allows for multiple solutions and combinations so that you can enjoy much-needed peace.

The land consists of two adjacent cadastral parcels that together form an area of

1790 m2.

All infrastructure is located in the immediate vicinity of the plot.

The building plot is suitable for building a family house or a holiday home.

Property is neat, 1/1.

The distance from Labin is 4 km, and from the tourist resort of Rabac 9 km.

For more information, please contact: