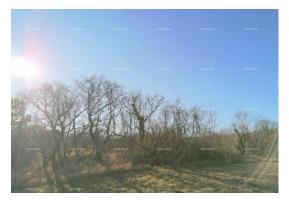

Price: 71.600 €

The building plot is located in the Kapelica settlement, near Labin, in an area where family houses have been built. It is located along the Labin - Koromačno road, but the large area of

the land allows for multiple solutions and combinations so that you can enjoy much-needed peace.

The land consists of two adjacent cadastral parcels that together form an area of

1790 m2.

All infrastructure is located in the immediate vicinity of the plot.

The building plot is suitable for building a family house or a holiday home.

Property is neat, 1/1.

The distance from Labin is 4 km, and from the tourist resort of Rabac 9 km.

For more information, please contact: