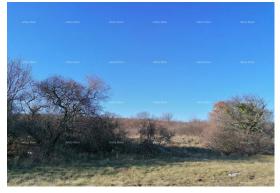

Price: 71.600 €

The building plot is located in the Kapelica settlement, near Labin, in an area where family houses have been built. It is located along the Labin - Koromačno road, but the large area of

the land allows for multiple solutions and combinations so that you can enjoy much-needed peace.

The land consists of two adjacent cadastral parcels that together form an area of

1790 m2.

All infrastructure is located in the immediate vicinity of the plot.

The building plot is suitable for building a family house or a holiday home.

Property is neat, 1/1.

The distance from Labin is 4 km, and from the tourist resort of Rabac 9 km.

For more information, please contact: