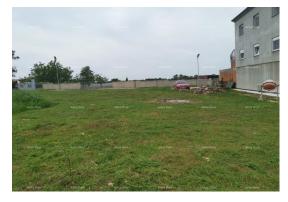

Price: 90.000 €

Agricultural land for sale, size 2140m2. It is located in a settlement near Pula and the land is surrounded by houses. There is a water connection on the land. A great investment opportunity.