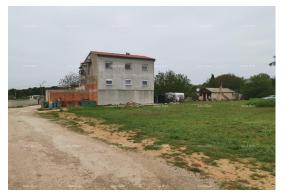

Price: 90.000 €

Agricultural land for sale, size 2140m2. It is located in a settlement near Pula and the land is surrounded by houses. There is a water connection on the land. A great investment opportunity.