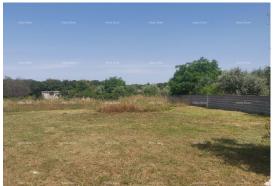

Price: 90.000 €

Agricultural land for sale, size 2140m2. It is located in a settlement near Pula and the land is surrounded by houses. There is a water connection on the land. A great investment opportunity.