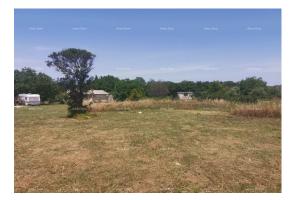

Price: 90.000 €

Agricultural land for sale, size 2140m2. It is located in a settlement near Pula and the land is surrounded by houses. There is a water connection on the land. A great investment opportunity.