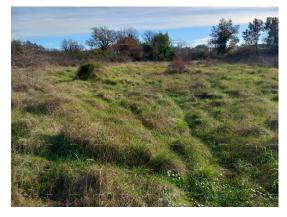

Price: 43.260 €

There are several construction plots for sale in Juršići. The access to the plots is from the marked road owned by the Municipality, the building plots are of sufficient size to build a house with a swimming pool, the two outermost building plots have the possibility of buying additional agricultural plots as garden plots, which would further increase the space around the house. The plots are on flat ground, surrounded by greenery, the water connection from the Waterworks is approx. 50 m away, the distance to the asphalt is approx. 40 m, the plots are surrounded by a wide dry wall. The distance from Pula is approx. 18 km, the distance to the sea is approx. 10 km (Barbariga, Peroj, Fažana)

Size of construction plots:

Plot 1. 400 m2

Plot 2. 351 m2

Plot 3. 352 m2

Plot 4, 399 m2

Plot 5. 399 m2

Agricultural plot 1. 353 m2

Agricultural plot 2. 530 m2