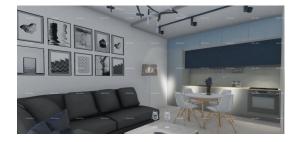

## Pula!

We are selling an apartment with an elevator on the 2nd floor of an apartment building. The apartment will have an entrance hall + dressing room, 2 bedrooms, bathroom, kitchen with dining room, living room, and loggia.

The apartment also has a storage room of 4.34 m2.

The start of construction is planned for September 15, 2023., with the scheduled completion of approx. 18-24 months from the start.

## EQUIPMENT:

- electric underfloor heating in the bathroom
- electric boiler Ariston Velis
- anti-burglary entrance door
- -inverter air conditioner
- -ceramics
- laminate
- internal white room door

Apartments are sold completely finished, according to the "turnkey" system. Great location. Proximity to the shopping center and the center of Pula itself - 1 km.