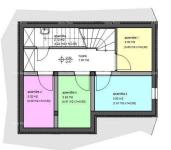

In the lower floor of the apartment number 3 there is a hallway, a laundry room with a toilet, a separate large wardrobe and a bedroom with its own bathroom.

From the corridor, the staircase leads to the upper floor of the apartment, where there is a living room with an open-plan kitchen and dining room with access to a spacious covered terrace, where the use of the jacuzzi is provided, 2 bedrooms and a bathroom.

Lower floor of apartment 3 (1st floor):

- corridor 9.24 m2
- bedroom 13.93 m2
- bathroom 4.21m2
- WC/laundry room 3.36 m2
- dressing room 6.63 m2
- staircase 5.18 m2

Upper floor of apartment 3:

- kitchen, dining room and living room 37.09m2
- covered terrace 20.42 m2\*coef.0.75=15.32 m2
- bedroom 12.00m2
- bedroom 13.65 m2
- bathroom 4.21 m2