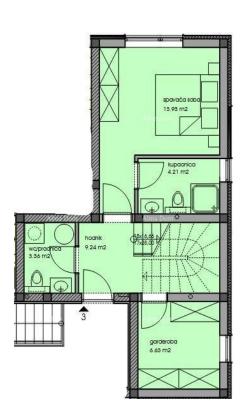

In the lower floor of the apartment number 3 there is a hallway, a laundry room with a toilet, a separate large wardrobe and a bedroom with its own bathroom.

From the corridor, the staircase leads to the upper floor of the apartment, where there is a living room with an open-plan kitchen and dining room with access to a spacious covered terrace, where the use of the jacuzzi is provided, 2 bedrooms and a bathroom.

Lower floor of apartment 3 (1st floor):

- corridor 9.24 m2
- bedroom 13.93 m2
- bathroom 4.21m2
- WC/laundry room 3.36 m2
- dressing room 6.63 m2
- staircase 5.18 m2

Upper floor of apartment 3:

- kitchen, dining room and living room 37.09m2
- covered terrace 20.42 m2\*coef.0.75=15.32 m2
- bedroom 12.00m2
- bedroom 13.65 m2
- bathroom 4.21 m2