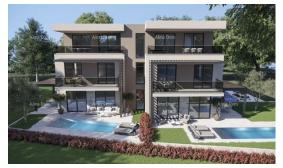

## 579.100 €

We are selling a luxury apartment in the municipality of Tar with a yard and an outdoor pool, and the apartment offers a wonderful view of the sea. The apartment is located in a building with a total of 4 apartments.

The apartment extends over 2 floors. In the ground floor of the apartment marked 2, there is an entrance hall, a living room with an open kitchen and dining room. There is also a laundry room with a toilet and a bedroom with its own bathroom.

On the ground floor, the apartment is surrounded by a terrace and a yard in which there is an outdoor swimming pool of 17.50 m2.

From the hallway, the staircase leads to the upper floor of the apartment, where there are 2 bedrooms, each with its own bathroom and access to the terrace.