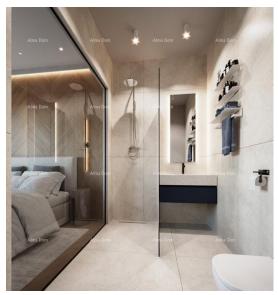

The apartment extends over 2 floors. In the ground floor of the apartment marked 2, there is an entrance hall, a living room with an open kitchen and dining room. There is also a laundry room with a toilet and a bedroom with its own bathroom.