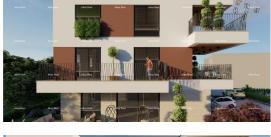

Apartment S2 is located on the second floor of building 8.

It consists of three bedrooms, bathroom, hall, kitchen with living room and dining room and covered terrace.

The apartment has a parking space PM3 (2.5m2).