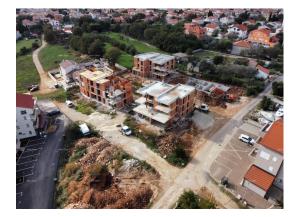

## NEW!

A new project in Medulin is being prepared!

These are ten new buildings.

The buildings have a ground floor and two floors. The building has a flat, passable roof.

Only 3 apartments in each building.