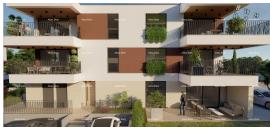

Apartment S2 is located on the second floor of building 8.

It consists of three bedrooms, bathroom, hall, kitchen with living room and dining room and covered terrace.

The apartment has a parking space PM3 (2.5m2).