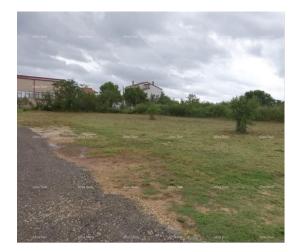

| Price : | 133.000 € |
|---------|-----------|
| Price : | 133.000 € |

We are selling construction land in Pula, Šišanska cesta, near the Turtian fortress.

The plot has a total size of 980 m2, in a nice quiet dead-end street with a couple of luxury houses, up to 330 m2 buildings or 3-story houses can be built.

The distance from the sea is 2 km, Medulin 3 km, Liznjan 2 km, Pula center 1 km (the neighborhood belongs to the city of Pula).

The plot is nicely parceled out, the land records are in order, ownership 1/1 without encumbrances. The plot is in the shape of a square, flat terrain.