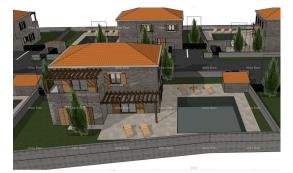

One of the plots has a valid building permit, architectural solution, geodetic project, confirmation of the main project, and construction can begin immediately. Water is located on the plot (cabinet with preparation for several meters, main pipe of large flow for several buildings) and the water and utility contribution as well as utilities are paid in full.