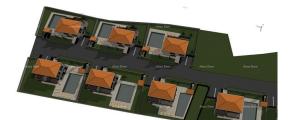

A building plot of 6000 m2 in Rebići is for sale.

The plot is located on the edge of the village, and behind it there is no possibility of building, so it is suitable for enjoying peace with nature, only 3 km from the sea.

One of the plots has a valid building permit, architectural solution, geodetic project, confirmation of the main project, and construction can begin immediately. Water is located on the plot (cabinet with preparation for several meters, main pipe of large flow for several buildings) and the water and utility contribution as well as utilities are paid in full.