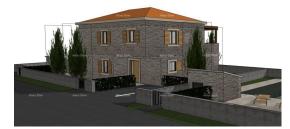

One of the plots has a valid building permit, architectural solution, geodetic project, confirmation of the main project, and construction can begin immediately. Water is located on the plot (cabinet with preparation for several meters, main pipe of large flow for several buildings) and the water and utility contribution as well as utilities are paid in full.