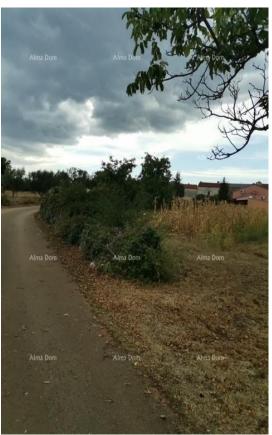

Price: 66.500 €

In a quiet autochthonous Istrian village there is this flat, rectangular plot. The land is for construction purposes, the surface area is  $950 \text{ m}^2$ .

The land is located next to an asphalted road. All necessary infrastructure is nearby.

The plot is a 10-minute drive to the sea.

Info: Azra Valjevac +385 91 611 5706 Email: azra@almadominvest.com