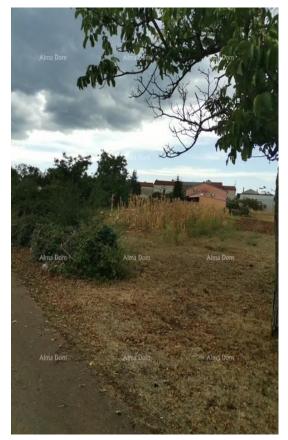

Price: 66.500 €

In a quiet autochthonous Istrian village there is this flat, rectangular plot. The land is for construction purposes, the surface area is  $950 \text{ m}^2$ .

The land is located next to an asphalted road. All necessary infrastructure is nearby.

The plot is a 10-minute drive to the sea.

Info: Azra Valjevac +385 91 611 5706 Email: azra@almadominvest.com