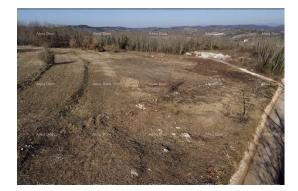

A plot of land of 17,950 m2 is for sale, of which 5,600 m2 is for construction and tourist purposes. T2. Water runs along the local road close to the land, electricity is max 50m away, the land is partly flat and partly cascading with a panoramic view. There is a possibility of cooperation with a potential investor, and the possibility of exchange for another property.