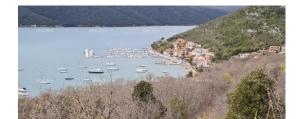

| Price : | 645.000 € |
|---------|-----------|
|---------|-----------|

We are selling a building plot of 4300 m2 on a plot with a gentle slope towards the sea, which is 600 m away from the plot. Electricity, water, telephone are connected along the road that passes by the plot. Possibility of buying 2 plots as a set, the second is 1280 m2, and together they are 5580 m2, or each separately, price 150 EUR per m2.