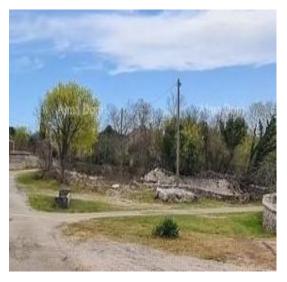

| Price : | 645.000 € |
|---------|-----------|
|---------|-----------|

We are selling a building plot of 4300 m2 on a plot with a gentle slope towards the sea, which is 600 m away from the plot. Electricity, water, telephone are connected along the road that passes by the plot. Possibility of buying 2 plots as a set, the second is 1280 m2, and together they are 5580 m2, or each separately, price 150 EUR per m2.