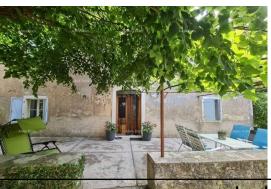

The spacious outdoor stone patio is surrounded by a stone wall and century-old deciduous trees and a vine pergola.

On the other side of the house there is a separate garage, a separate stone house with a fireplace and a large cistern (kalanica).