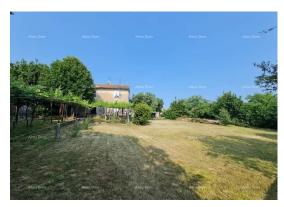

Price : 365.000 €

Unique, well-preserved, old Istrian stone house from 1900 with a large garden of 1,132 m2 (all building land), located in the center.

The house has a handcrafted chapel from this period.

The house has 110 m2 of living space on two floors with an internal wooden staircase

On the mezzanine there is a large bathroom with separate toilet and hallway.

On the first floor there are three large bedrooms, and on the ground floor there is a kitchen and dining room in one room, living room and large hallway and storage room. The interior of the house was renovated in 2016. The traditional Istrian construction from that time is present in all rooms as well as in the garden, which is surrounded by greenery and various fruit trees (vines, pears).