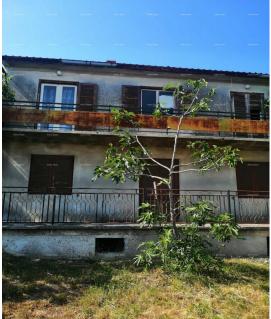

Price: 370.000 €

In a quiet village near the center of Labin, a house of 300 m2 with a garden of 400 m2 is for sale. The house has two floors, the first floor is just brick and unplastered, and the second floor needs renovation, it was formerly inhabited and has a kitchen, living room, three bedrooms, a bathroom and a toilet. The house has a garage and a boiler room. It is 7 km away from Rabac, near shopping centers, pharmacy, health center, kindergarten and other facilities. Because of its garden it is an ideal investment as a family home or as a holiday home with swimming pool.