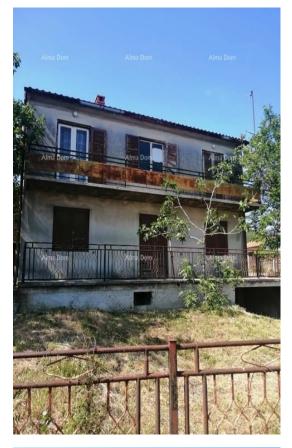

Price: 370.000 €

In a quiet village near the center of Labin, a house of 300 m2 with a garden of 400 m2 is for sale. The house has two floors, the first floor is just brick and unplastered, and the second floor needs renovation, it was formerly inhabited and has a kitchen, living room, three bedrooms, a bathroom and a toilet. The house has a garage and a boiler room. It is 7 km away from Rabac, near shopping centers, pharmacy, health center, kindergarten and other facilities. Because of its garden it is an ideal investment as a family home or as a holiday home with swimming pool.