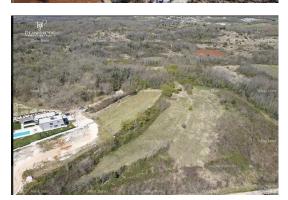

Price: 200.000 €

Land for sale T2 5,600m 2, a tourist resort with 30 accommodation capacities. The water passes along the local road and land, electricity max. 50 m away) the land is partly flat and partly cascading with a panoramic view of the surrounding hills.