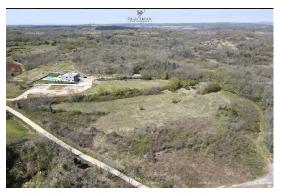

Price: 200.000 €

Land for sale T2 5,600m 2, a tourist resort with 30 accommodation capacities. The water passes along the local road and land, electricity max. 50 m away) the land is partly flat and partly cascading with a panoramic view of the surrounding hills.