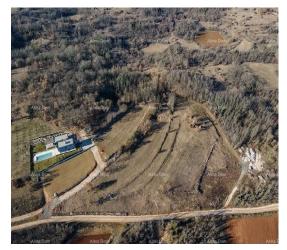

Price: 200.000 €

Land for sale T2 5,600m 2, a tourist resort with 30 accommodation capacities. The water passes along the local road and land, electricity max. 50 m away) the land is partly flat and partly cascading with a panoramic view of the surrounding hills.