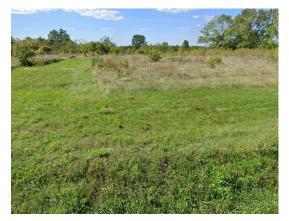

Price: 100.000 €

Building land in the vicinity of Žminj, surface area 2412 m2.

An asphalted road leads to the land, and there is electricity and water in the immediate vicinity.

The land is in a quiet location, surrounded by family houses.