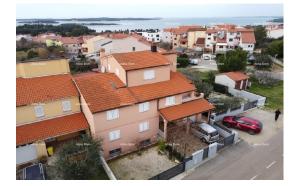

Price: 860.000 €

Stinjan, house, 800m from the sea.

This spacious apartment house can accommodate up to 20 people at a time. It is divided into floors, and each floor has its own entrance.

It consists of a basement, ground floor and two floors.

This apartment has a garage with one parking space, which can be entered from the outside and from the house, and it also has a separate apartment in the basement.

On the second floor there is an apartment with 1 bedroom,...