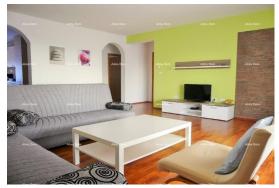

Staircase in the outer (common) hallway, leading to the first floor.

On the first floor there is an apartment of 3 bedrooms, living room, kitchen with dining area, two bathrooms. Two balconies. From one bedroom and from the living room there is an exit to the terrace, which has a direct view of the sea, Brijuni, Rovinj.