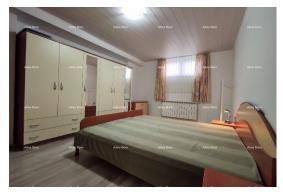

Staircase in the outer (common) hallway, leading to the first floor.

On the first floor there is an apartment of 3 bedrooms, living room, kitchen with dining area, two bathrooms. Two balconies. From one bedroom and from the living room there is an exit to the terrace, which has a direct view of the sea, Brijuni, Rovinj.