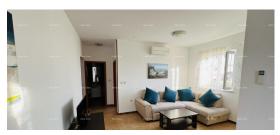

The apartment is spread over two floors, a high ground floor and a semi-basement. It contains 2 spacious bedrooms, 2 comfortable living rooms, 2 modern bathrooms/toilets, a fully equipped kitchen, a staircase and a storage room. The owner's parking space is already included in the price.

## Comfort and accessories:

The two-story apartment is surrounded by nature and a peaceful environment and offers a beautiful view of the surroundings. A large garden with a fireplace and a covered outdoor terrace - ideal for family gatherings or relaxed evenings. The equipment includes a kitchen with modern appliances (dishwasher and washing machine), 2 bathrooms/wc, furniture (including 2 large sofas, wardrobes, 2 beds) and an indoor wood stove. Distance from the sea: approx. 200 m.