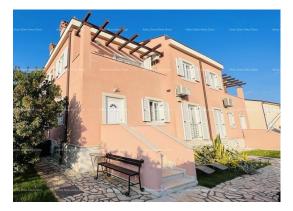

Preis: 295.000 €

We are selling a fully furnished two-story apartment in Medulin - Pošesa.

It is a fully equipped two-story building in a multi-apartment building, located in a quiet environment in Medulin - Pošesa.

The apartment is spread over two floors, a high ground floor and a semi-basement. It contains 2 spacious bedrooms, 2 comfortable living rooms, 2 modern bathrooms/toilets, a fully equipped kitchen, a staircase and a storage room. The owner's parking space is already included in the price.

## Comfort and accessories:

The two-story apartment is surrounded by nature and a peaceful environment and offers a beautiful view of the surroundings. A large garden with a fireplace and a covered outdoor terrace - ideal for family gatherings or relaxed evenings. The equipment includes a kitchen with modern appliances (dishwasher and washing machine), 2 bathrooms/wc, furniture (including 2 large sofas, wardrobes, 2 beds) and an indoor wood stove. Distance from the sea: approx. 200 m.