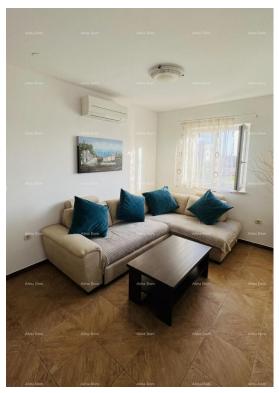

The apartment is spread over two floors, a high ground floor and a semi-basement. It contains 2 spacious bedrooms, 2 comfortable living rooms, 2 modern bathrooms/toilets, a fully equipped kitchen, a staircase and a storage room. The owner's parking space is already included in the price.

## Comfort and accessories:

The two-story apartment is surrounded by nature and a peaceful environment and offers a beautiful view of the surroundings. A large garden with a fireplace and a covered outdoor terrace - ideal for family gatherings or relaxed evenings. The equipment includes a kitchen with modern appliances (dishwasher and washing machine), 2 bathrooms/wc, furniture (including 2 large sofas, wardrobes, 2 beds) and an indoor wood stove. Distance from the sea: approx. 200 m.