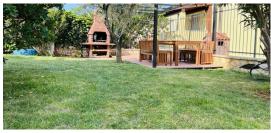

## Comfort and accessories:

The two-story apartment is surrounded by nature and a peaceful environment and offers a beautiful view of the surroundings. A large garden with a fireplace and a covered outdoor terrace - ideal for family gatherings or relaxed evenings. The equipment includes a kitchen with modern appliances (dishwasher and washing machine), 2 bathrooms/wc, furniture (including 2 large sofas, wardrobes, 2 beds) and an indoor wood stove. Distance from the sea: approx. 200 m.